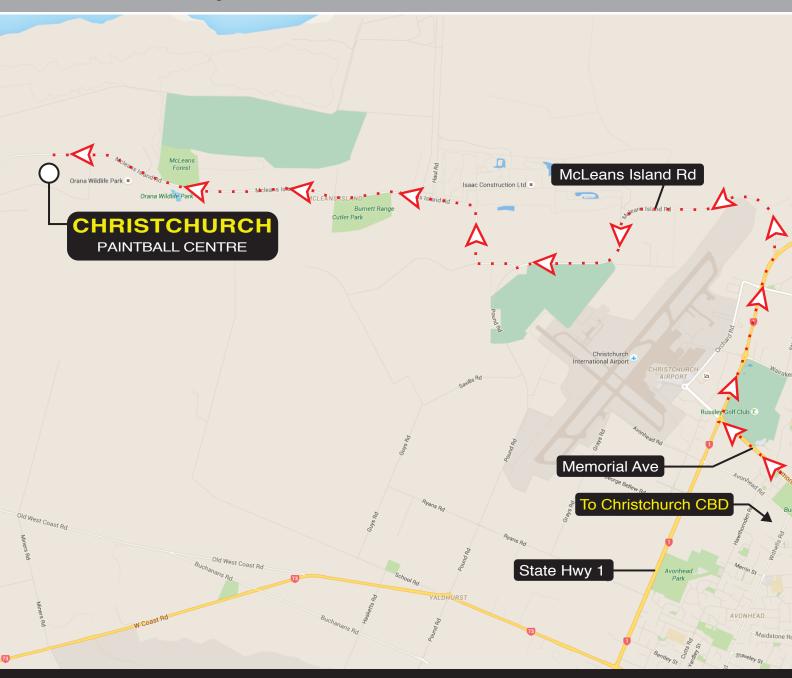

## CHRISTCHURCH DIRECTIONS

ESTIMATED DRIVE TIME: 20 mins by car from Christchurch CBD PAINTBALL CENTRE ADDRESS: 815 McLeans Island Rd, McLeans Island 8051

**PLEASE NOTE:** There are three paintball centres within a 1km radius. Please look out for the Delta Force sign at the entrance. We are the middle of the three centres.

## BY CAR FROM CHRISTCHURCH

- 1. Head north-west on Fendalton Rd.
- 2. Continue onto Memorial Ave.
- 3. At the roundabout, take the 3rd exit to State Hwy 1.
- 4. At the roundabout, take the 2nd exit and stay on State Hwy 1 heading to Belfast/Picton.
- 5. Take the exit to McLeans Island Rd.
- 6. Continue on McLeans Island Rd for 10.9 kms. Paintball centre will be on your left.